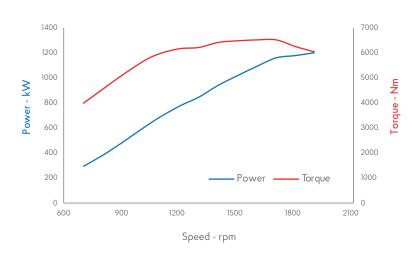

NA=Natural Aspirated, T=Turbocharged, T/A-A=Turbocharged & Air to Air aftercooled, T/A-W=Turbocharged & Air to Water aftercooled

| rpm  | Nm   | kW   |
|------|------|------|
| 1900 | 6033 | 1201 |
| 1800 | 6249 | 1178 |
| 1700 | 6516 | 1160 |
| 1600 | 6515 | 1092 |
| 1500 | 6479 | 1018 |
| 1400 | 6413 | 940  |
| 1299 | 6212 | 845  |
| 1200 | 6164 | 775  |
| 1100 | 5972 | 688  |
| 1020 | 5698 | 609  |
| 899  | 5089 | 479  |
| 800  | 4537 | 380  |
| 700  | 3979 | 292  |

## Torque Curve

2

´ 🕜 3420 kg