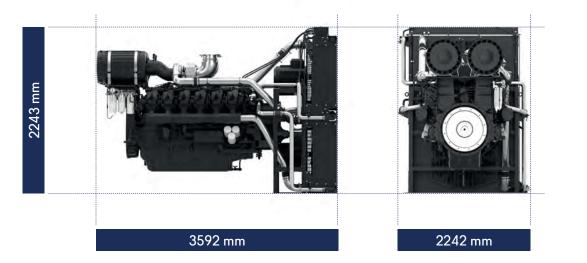

## Torque Curve

2

´ 🕜 3420 kg

## Dimensions and dry weight

| Engine and block              | Cast iron block<br>One-piece forged crankshaft<br>Individual cast iron cylinder heads and wet liners<br>Aluminum alloy pistons with oil cooling gallery |
|-------------------------------|---------------------------------------------------------------------------------------------------------------------------------------------------------|
| Cooling system                | Radiator and hoses supplied directly mounted on the engine together with a pusher fan air cooling                                                       |
| Lubrication system            | Flat bottom large capacity oil pan<br>Spin-on full-flow lube oil filter                                                                                 |
| Fuel system                   | Optimum performance and efficient use of fuel for continuous duty<br>Duplex fine filter for better efficiency                                           |
| Air intake and exhaust system | Special rear mounted air filter with restriction indicator<br>Exhaust manifold shield for heat isolating                                                |