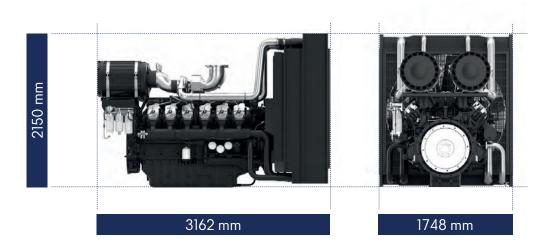

---------|-----------|---------|------------|----------|-----|------------|
| Model     | Power            | Torque            | Displacement | Cymiders  |         |            | FWH      | FW  | motte      |
| 12M26V2D0 | 780 kW@ 1800 rpm | 5737 Nm@ 1100 rpm | 31.8L        | V12       | 24V     | T/A-A      | SAE0     | 18" | Mechanical |

NA=Natural Aspirated, T=Turbocharged, T/A-A=Turbocharged & Air to Air aftercooled, T/A-W=Turbocharged & Air to Water aftercooled

#### **Torque Curve**

| rpm  | Nm   | kW  |
|------|------|-----|
| 1800 | 4134 | 780 |
| 1700 | 4408 | 784 |
| 1600 | 4677 | 783 |
| 1499 | 4938 | 775 |
| 1400 | 5185 | 760 |
| 1300 | 5459 | 743 |
| 1200 | 5680 | 720 |
| 1100 | 5737 | 661 |
| 1002 | 5481 | 574 |
| 902  | 5082 | 480 |









### Dimensions and dry weight





## Standard equipment

Engine and block Cast iron block

One-piece forged crankshaft

Separate cast iron cylinder heads and wet liners Aluminum alloy pistons with oil cooling gallery

Cooling system Radiator and hoses supplied directly mounted on the engine

Thermostatically-controlled system with belt driven coolant

pump and pusher fan

**Lubrication system** Flat bottom large capacity oil pan

Spin-on full-flow lube oil filter

Fuel system Optimum performance and efficient use of fuel for continuous duty

Duplex fine filter for better efficiency

Air intake and exhaust system

Special rear mounted air filter with restriction indicator

Exhaust manifold shield for heat isolating