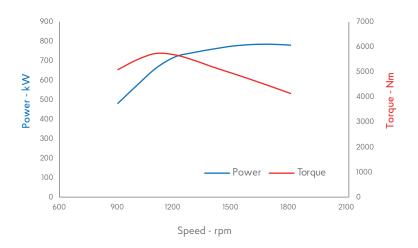

#### **Torque Curve**

| rpm  | Nm   | kW  |
|------|------|-----|
| 1800 | 4134 | 780 |
| 1700 | 4408 | 784 |
| 1600 | 4677 | 783 |
| 1499 | 4938 | 775 |
| 1400 | 5185 | 760 |
| 1300 | 5459 | 743 |
| 1200 | 5680 | 720 |
| 1100 | 5737 | 661 |
| 1002 | 5481 | 574 |
| 902  | 5082 | 480 |